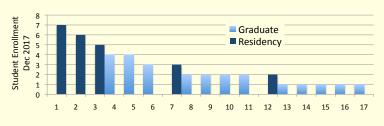

## **Certificate Programs**

26 programs accredited

- 20 within graduate programs
- 6 within residency programs

17 programs reporting student numbers in 2017

- 6 programs reporting no student numbers in 2017
- 3 programs graduated students in 2017 and did not recruit

61 students enrolled in 2017

- 24 in 12 graduate programs
- 13 in a program that is closed to new enrollment
- 24 in 5 residency programs

## **Certificate Programs**

|                | # Applicants | # Students<br>Enrolled | # Students<br>Graduated |
|----------------|--------------|------------------------|-------------------------|
| 2017 Graduate  | 50           | 24                     | 17                      |
| 2017 Residency | 14           | 24                     | 9                       |
| 2017 Total     | 64           | 48 (61*)               | 26 (35*)                |
| 2016           | 107          | 110                    | 24                      |
| 2015           | 110          | 113                    | 28                      |
| 2014           | 63           | 49                     | 21                      |
| 2013           | 53           | 36                     | 9                       |