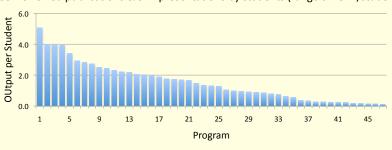

#### **Student Productivity**

47/52 graduate programs reported academic activity.

485 peer reviewed publications & 974 presentations by students (range 0 – 5.1 /student)